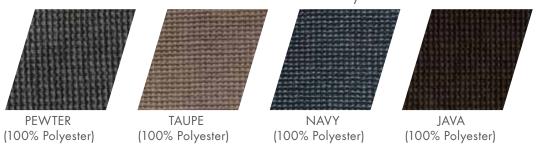

#### MICRO-SUEDE: Available on the LC-105

<sup>\*</sup>Not available on the LC-358XXL.