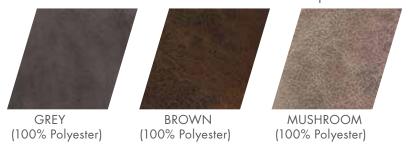

## FABRIC COLLECTION

CANYON: Available on the Radiance Collection



BADLANDS: Available on the Atlas, Atlas Plus and Elegance Collection



ASTRO: Available on the Tranquil Collection



BURBANK: Available on the Escape Collection



SAVILLE: Available on the Legacy Collection and Metro Collection



STONEWASH: Available on the Urbana Collection







### FABRIC COLLECTION

#### SARATOGA: Available on the Oasis Collection



#### BURBANK: Available on the Infinity Collection



#### CLOUD 9: Available on the Heritage Collection and LC-250



#### MICRO-SUEDE: Available on the LC-105





<sup>\*</sup>Not available on the LC-358XXL.



# PERFORMANCE FABRIC COLLECTION

# PRIDE PUID WER RECLINER



CRYPTON ARIA®: Available on the Oasis, Infinity and Heritage Collections



ESPRESSO (100% Polyester)



SAND (100% Polyester)



COOL GRAY (100% Polyester)



RED (100% Polyester)

ULTRALEATHER®: Available on the Escape\*, Oasis, Infinity and Heritage Collections\*



BUFF (Pol