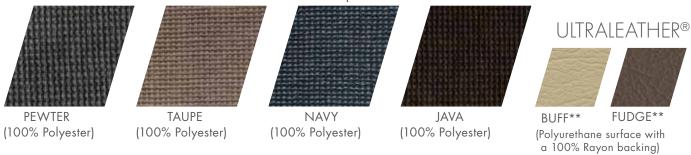

# PRIDE PUID WER RECLINER

CRYPTON ARIA®: Available on the Oasis, Infinity and Heritage Collections

ESPRESSO (100% Polyester)

SAND (100% Polyester)

COOL GRAY (100% Polyester)

RED (100% Polyester)

ULTRALEATHER®: Available on the Escape\*, Oasis, Infinity and Heritage Collections\*

BUFF (Polyurethane surface with a 100% Rayon backing)

FUDGE (Polyurethane surface with a 100% Rayon backing)

GARNET (Polyurethane surface with a 100% Rayon backing)

PECAN (Polyurethane surface with a 100% Rayon backing)